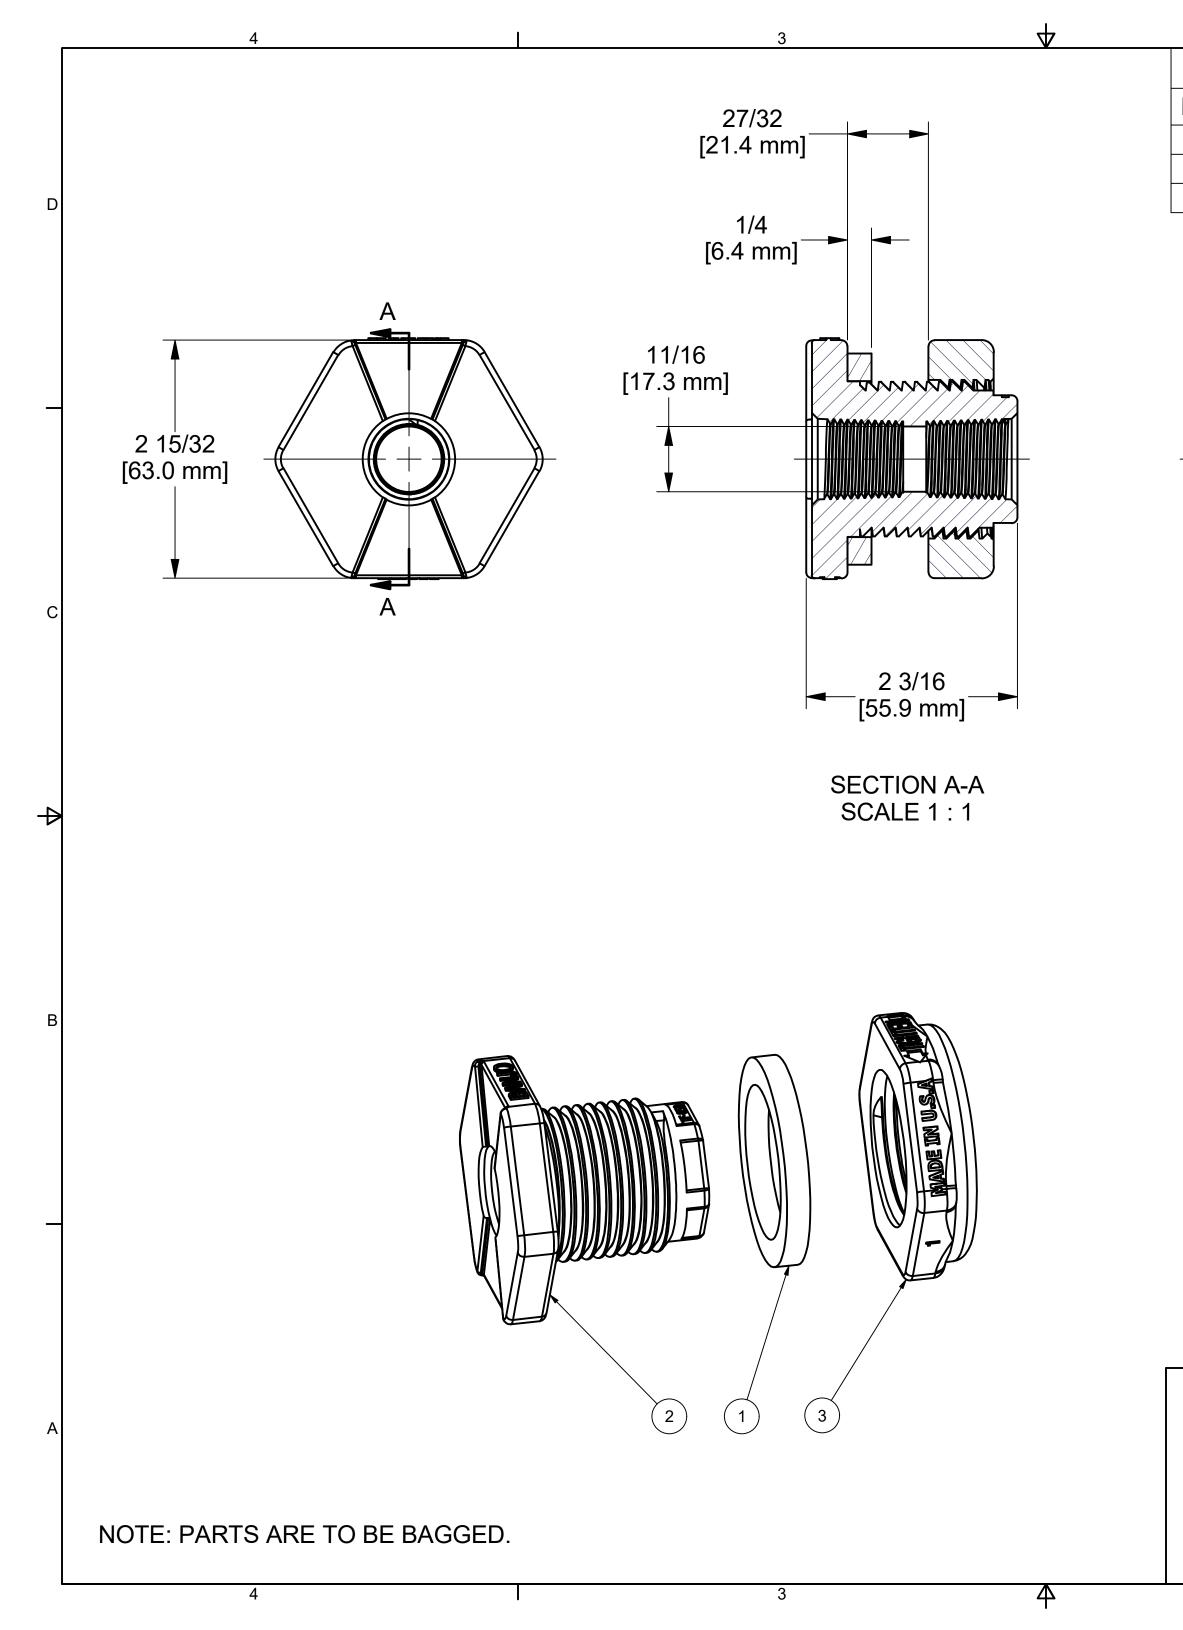

|            | 2                 | 2                                                                             | 1                                   | _ |
|------------|-------------------|-------------------------------------------------------------------------------|-------------------------------------|---|
| PARTS LIST |                   |                                                                               |                                     |   |
| ITEM       | QTY               | PART NUMBER                                                                   | DESCRIPTION                         |   |
| 1          | 1                 | 150G                                                                          | 1 1/2" Coupling Gasket              |   |
| 2          | 1                 | TF051                                                                         | 1/2" TANK FLANGE BODY               |   |
| 3          | 1                 | TF073                                                                         | 3/4" POLY TANK FLANGE NUT, MACHINED | D |
|            |                   |                                                                               | 1 11/32<br>[33.8 mm]                |   |
|            |                   | I                                                                             |                                     | С |
|            |                   |                                                                               |                                     |   |
|            |                   |                                                                               |                                     | 4 |
|            |                   |                                                                               |                                     |   |
|            |                   |                                                                               |                                     | В |
|            |                   |                                                                               |                                     |   |
|            |                   |                                                                               | BAND<br>CORPORATION                 | - |
| INFOR      | MATION<br>THE EXC | RAWING AND ALL<br>N CONTAINED THEREO<br>CLUSIVE PROPERTY OI<br>O CORPORATION. |                                     | A |

DESCRIPTION

PART NUMBER

UNLESS SPECIFICALLY NOTED, THIS DRAWING AND ITEMS SHOWN ON THIS DRAWING ARE SUBJECT TO CHANGE AT ANY TIME.

TF050

1/2" NPT TANK FITTING, UNBAGGED

2